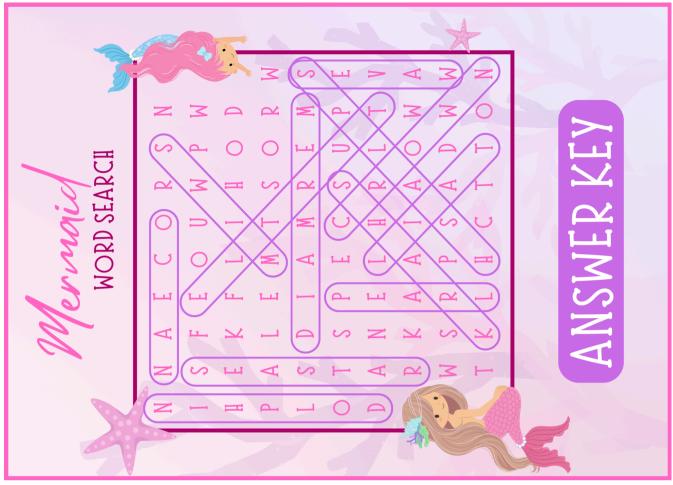

### WORD SEARCH

#### Find and circle the hidden words:

TURTLE

PEARL CROWN SPLASH

SWIM DOLPHIN OCEAN SEASTAR **JERMAID** TAIL SHARK WAVES

#### Find and circle the hidden words:

SWIM DOLPHIN OCEAN SEASTAR **IERMAID** TAIL SHARK WAVES

PEARL CROWN SPLASH