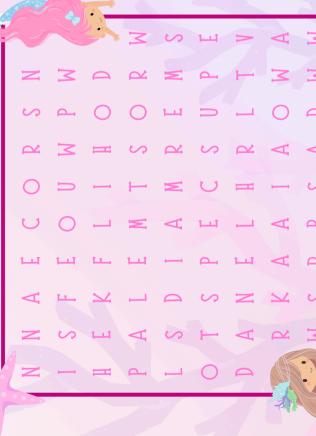

### WORD SEARCH

#### Find and circle the hidden words:

TURTLE

PEARL CROWN SPLASH

SWIM DOLPHIN OCEAN SEASTAR **JERMAID** TAIL SHARK WAVES

#### Find and circle the hidden words:

SWIM DOLPHIN OCEAN SEASTAR **IERMAID** TAIL SHARK WAVES

PEARL CROWN SPLASH