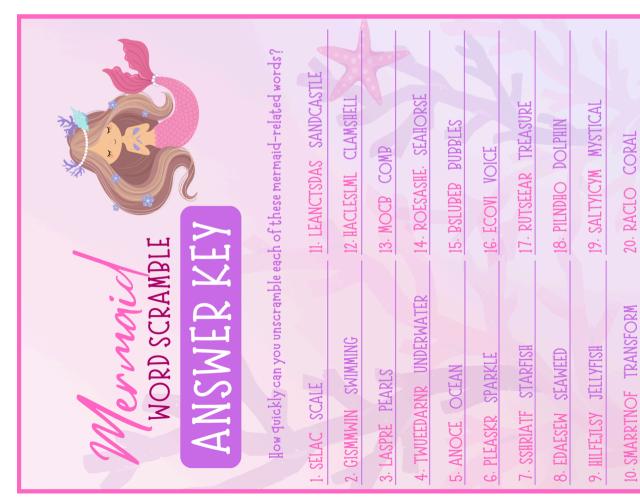

# WORD SCRAMBLE

How quickly can you unscramble each of these mermaid-related words?

| 1. SELAC      | II. LEANCTSDAS |
|---------------|----------------|
| 2. GISMMMIN   | 12. HACLESLML  |
| 3. LASPRE     | 13. MOCB       |
| 4. TWUEEDARNR | 14. ROESASHE   |
| 5. ANOCE      | 15. BSLUBEB    |
| G. PLEASKR    | 16. ECOVI      |
| 7. SSHRIATF   | 17. RUTSEEAR   |
| 8. EDAESEW    | 18. PILNDIJO   |
| 9. HILFEJLSY  | 19. SALTYICYM  |
| 10. SMARRTNOF | 20. RACLO      |
|               |                |

TOTAL CORRECT:

YOUR NAME:

| VBIE VALLE    | How quickly can you unscramble each of these mermaid-related words? | 12. HACLESLML | 13. MOCB  | 14. ROESASIIE | 15. BSLUBEB | 16. ECOVI  | 17. RUTSEEAR | 18. PILNDIJO | 19. SALTYICYM | 20. RACLO     |   | TOTAL CORRECT: |  |
|---------------|---------------------------------------------------------------------|---------------|-----------|---------------|-------------|------------|--------------|--------------|---------------|---------------|---|----------------|--|
| MORD SCRAMBLE | How quickly can you unscrambl                                       | 2. GISMMWIN   | 3. LASPRE | 4. TWUEEDARNR | 5. ANOCE    | G. PLEASKR | 7. SSHRIATF  | 8. EDAESEW   | 9. HILFEJLSY  | 10. SMARRTNOF | * | YOUR NAME:     |  |